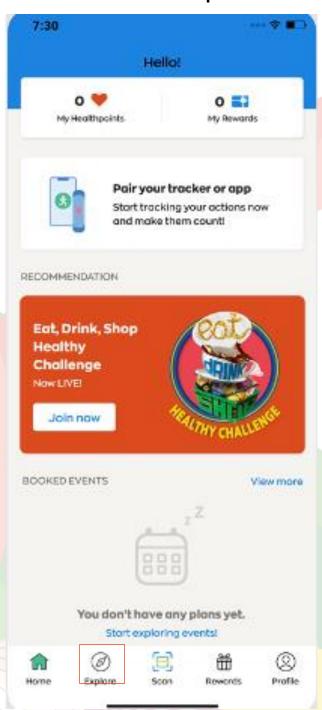

## HOW TO REGISTER

Step 1: Open the H365 App and click explore

Step 2: Click on Events and then "Enter Partner Code"

Events

Q Try Zumba, Tanjong Pagar

Tomorrow Wed, Apr 6 Thu, Apr 7 Fri, Apr 8 Today Enter Partner Code Active Ageing (Group Exercises) Chair Zumba (seniors) (11014) Ulu Pandan, Ghim Moh SCC & Active Aging Hub Quick HIT 11:30 STRONG NATION Zoom, Virtual Event Active Ageing (Group Exercises): PULL Zumba Gold (seniors)(9962) BUONA VISTA, Buona Vista Zone E RC Healthy Workplace Ecosystem (HWE) 12:00 Brisk Walk is for Everyone Workshop 13:00 Zoom, Virtual Event Healthy Workplace Ecosystem (HWE) **Boundaries Setting in Stress** Management Zoom, Virtual Event 13:30 12:30 Sunrise in The City (SITC) Core Yoga ORCHARD, SweatBox Yoga (Far East Shopping 13:30