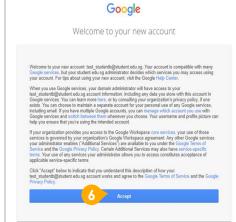

Click **Sign in** to proceed.

- Click Yes to proceed.
- To acknowledge the message, click **Accept**.
  Take note of the terms and conditions in the use of this email account.
- You will be directed to Google Workspace Dashboard page. To ensure that the onboarding is complete, refer to page 4, 5, 6.
  - Page 4: Primary 1 to 3
  - Page 5: Primary 4 to 6
  - Page 6: Secondary and JC/MI