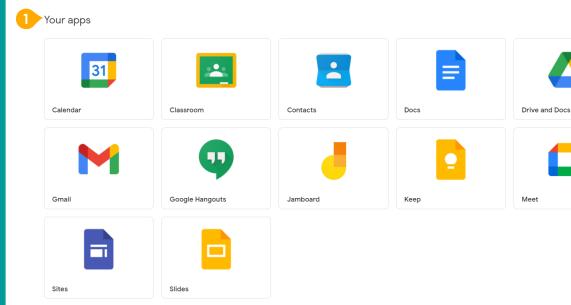

## Apps available for Primary 4 to 6

1) Students in Primary 4 to 6 should see these apps on the dashboard\*.

Note: Certain apps such as Google Currents are not available to the students.

Primary 4 to 6 students can only send and receive emails to email address with

- @students.edu.sg
- @moe.gov.sg
- @moe.edu.sg
- @schools.gov.sg

If you have apps shown on this slide that are missing from your account, please report it to your teacher. Your teacher will log a case with SSOE 2 Service Desk.

\* The Google Workspace Dashboard Page shown on the right is correct as of 19 February 2021. The apps shown may vary from time to time by Google.

Help

Forms

Sheets

Possible issues you may encounter when onboarding to Student iCON.