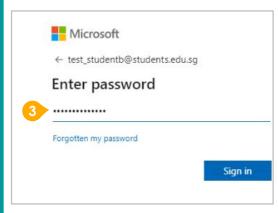

Enter your **Student iCON email address** again and click **Next.** 

3 Enter your <u>IAMS password</u> and click **Sign in**.

If you encounter issues during login, please refer to Annex A for troubleshooting instructions.