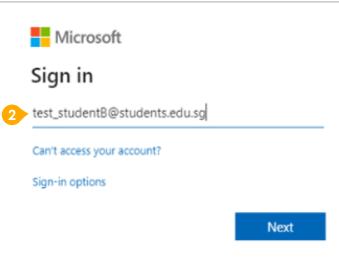

Enter your **Student iCON email address** again and click **Next.** 

3 Enter your <u>IAMS password</u> and click **Sign in**.

If you encounter issues during login, please refer to Annex A for troubleshooting instructions.