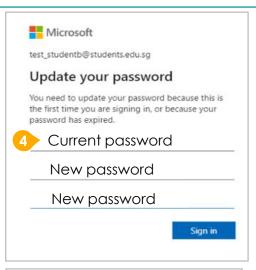

#### Onboarding Student iCON

If you have reset your IAMS password before, please continue to step 4. If you have not reset your password, please proceed to step 5.

You will be promoted to input your current password in the first field followed by your new password in the second and third field.

Click **Sign in** to proceed.

- Click Yes to proceed.
- To acknowledge the message, click **Accept**.
  Take note of the terms and conditions in the use of this email account.
- You will be directed to Google Workspace Dashboard page. To ensure that the onboarding is complete, refer to page 4, 5, 6.
  - Page 4: Primary 1 to 3
  - Page 5: Primary 4 to 6
  - Page 6: Secondary and JC/MI