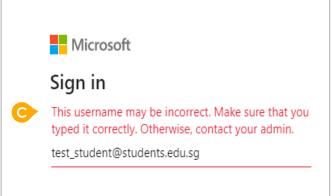

- email address have provided for the Google or Microsoft Sign In
- page cannot be found.