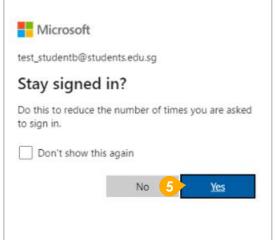

Click **Sign in** to proceed.

- Click Yes to proceed.
- To acknowledge the message, click **Accept**.
  Take note of the terms and conditions in the use of this email account.
- You will be directed to Google Workspace Dashboard page. To ensure that the onboarding is complete, refer to page 4, 5, 6.
  - Page 4: Primary 1 to 3
  - Page 5: Primary 4 to 6
  - Page 6: Secondary and JC/MI