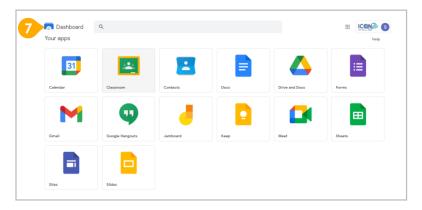

#### 1 Students in Primary 1 to 3 should see these apps on the dashboard\*.

Note: Certain apps such as **Gmail and Google Currents** are not available to the students.

A If you have apps shown on this slide that are missing from your account, please report it to your teacher. Your teacher will log a case with SSOE 2 Service Desk.

Workspace Dashboard Page shown on the right is correct as of 19 February 2021. The apps shown may vary from time to time by Google.

## Apps available for Primary 1 to 3