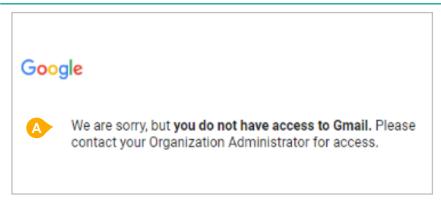

For issues A to C, please report it to your teacher who will log a case with SSOF Service Desk:

When you use a web browser to visit a Google app on your dashboard and see this error message.

(Note: Certain apps are disabled. For example, Gmail app is disabled for primary 1 to 3).