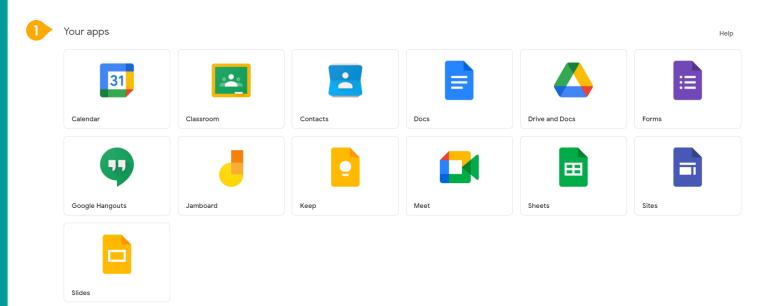

#### 1 Students in Primary 1 to 3 should see these apps on the dashboard\*.

Note: Certain apps such as **Gmail and Google Currents** are not available to the students.

A If you have apps shown on this slide that are missing from your account, please report it to your teacher. Your teacher will log a case with SSOE 2 Service Desk.

Workspace Dashboard Page shown on the right is correct as of 19 February 2021. The apps shown may vary from time to time by Google.

## Apps available for Primary 1 to 3