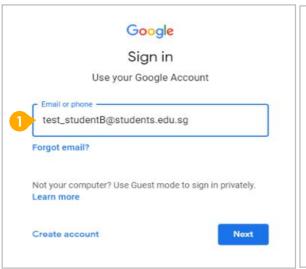

Use your web browser\*(e.g., Chrome, Safari) to access Student iCON at: <a href="https://workspace.google.com/dashboard">https://workspace.google.com/dashboard</a>

- Enter your **Student iCON email address.** Click **Next.**
- You will be directed to the <u>Microsoft sign in</u> page to authenticate your credential.